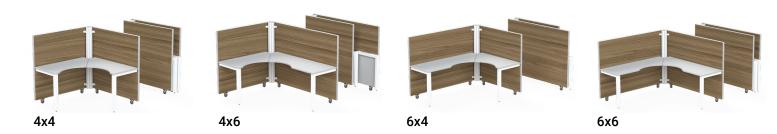

# STATEMENT OF LINE

## **BASE STATION**

Station can be built and shipped in 9 businesss days

# **BENEFITS**

650lb ball bearing casters for mobility.

Station folds to 15% of open footprint

Installs in minutes, not hours.

No punch list saves time.

Minimal tools required.

No installers needed it's DIY easy.