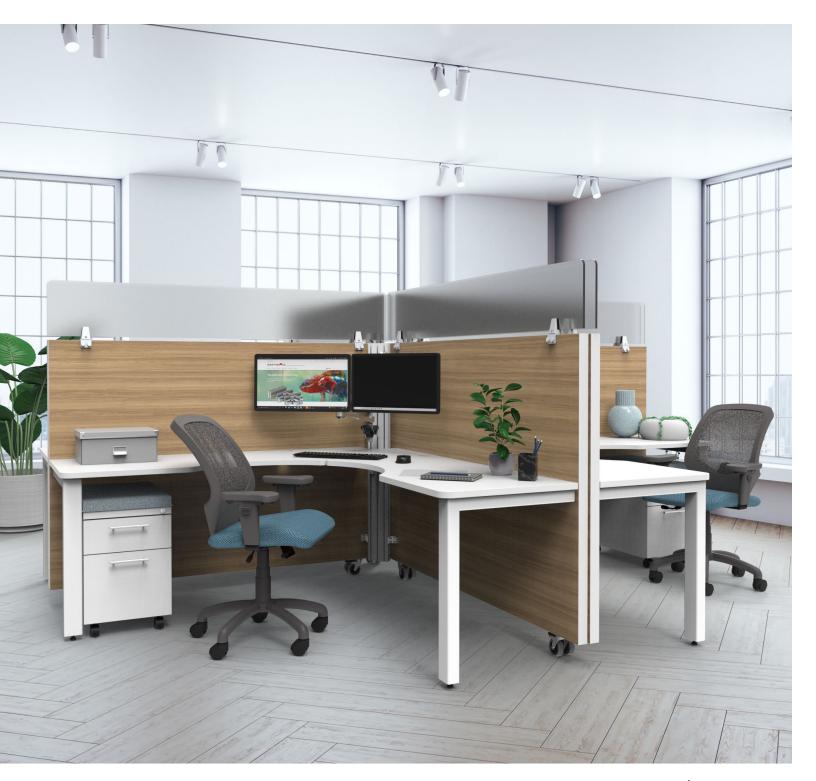

## AGILE, MOBILE, PRIVATE

The Swiftspace AMP combines all the features you trust from Swiftspace at a lower cost. We've kept the mobility, flexibility, and ease of assembly while cutting any excess to bring you a station that meets your needs and budget.

AMP is built with intergrated privacy walls to create a private workstation. Built and shipped on casters, the AMP is a mobile station for quick installs and reconfigurations.

AMP can be built and shipped in 9 business days.