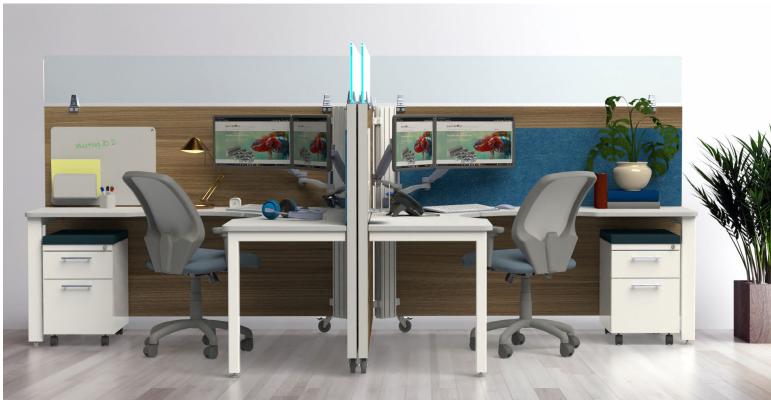

#### ACCESSORIES

Panel Extender

Stick-on PET

Accessory Rail & Accessories

**Monitor Arms** Power Bar

# **BENEFITS**

650lb ball bearing casters for mobility.

Station folds to 15% of open footprint

Installs in minutes, not hours.

No punch list saves time.

Minimal tools required.

No installers needed it's DIY easy.