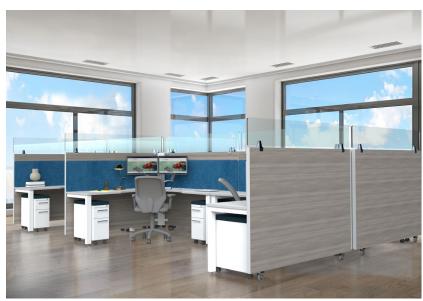

### UNLOCK YOUR REAL ESTATE POTENTIAL

AMP workstations redefine real estate optimization by folding to 15% of their open footprint, offering unparalleled mobility and adaptability. With the ability to create various configurations, from fully private to open collaboration the AMP can help you make the most of your spacec. The ability to add inegrated power troughs mean you can route power while maintaining visual order. The addition of mobile storage solutions such as pedestals offers an additional level of functionality.