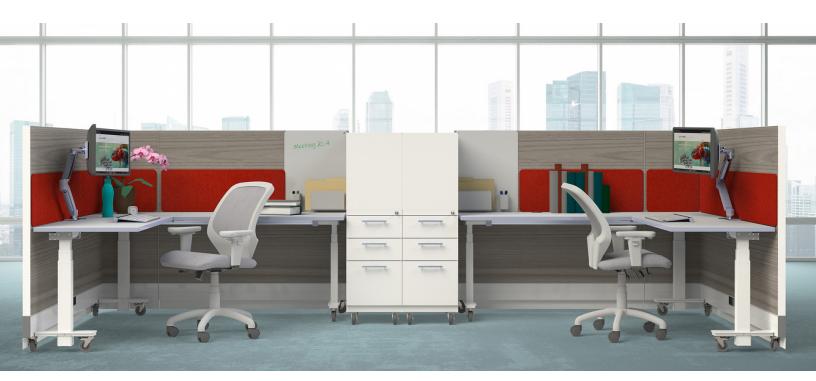

## Product Sustainabilty Data Sheet

Manufacturer: Swiftspace Inc.

Manufacturing Location: Kitchener, ON

| Material               | % by Weight | % of Recycled Content                       |        | End-of-Life Management |
|------------------------|-------------|---------------------------------------------|--------|------------------------|
| Particleboard          | 36%         | PC 0%                                       | PI 84% | Recycle if possible    |
| OSB (Hollow Core)      | 33%         | PC 0%                                       | PI 0%  | Recycle if possible    |
| Aluminum               | 17%         | PC 0%                                       | PI 0%  | Recycle                |
| Steel                  | 11%         | PC 26%                                      | PI 22% | Recycle                |
| Other                  | 3%          | PC 0%                                       | PI 0%  | Recycle if possible    |
| Total Recycled Content |             | Post-Consumer = 3%<br>Post-Industrial = 33% |        | Recyclable = 28%       |