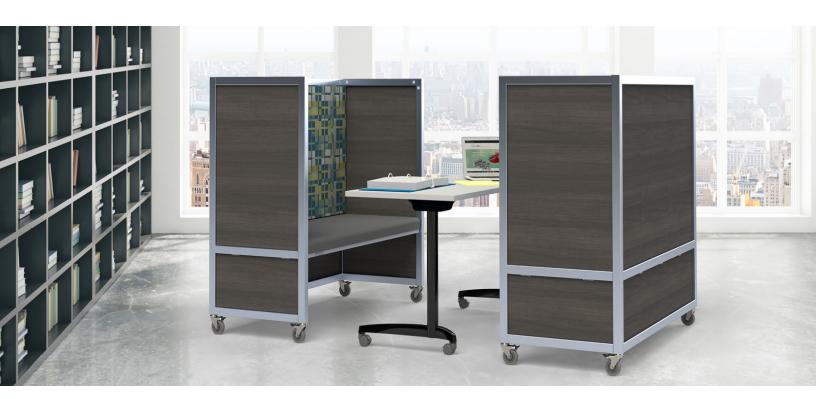

## **DUO BENCH**

Product Sustainabilty Data Sheet

Manufacturer: Swiftspace Inc.

Manufacturing Location: Kitchener, ON

| Material               | % by Weight | % of Recycled Content                       |        | End-of-Life Management |
|------------------------|-------------|---------------------------------------------|--------|------------------------|
| Plywood                | 43%         | PC 0%                                       | PI 0%  | Recycle if possible    |
| Aluminum               | 25%         | PC 0%                                       | PI 0%  | Recycle                |
| HDF                    | 23%         | PC 0%                                       | PI 90% | Recycle if possible    |
| Foam                   | 4%          | PC 0%                                       | PI 0%  | Recycle if possible    |
| Steel                  | 1%          | PC 34%                                      | PI 27% | Recycle                |
| Other                  | 4%          | PC 0%                                       | PI 0%  | Recycle if possible    |
| Total Recycled Content |             | Post-Consumer = 0%<br>Post-Industrial = 21% |        | Recyclable = 26%       |