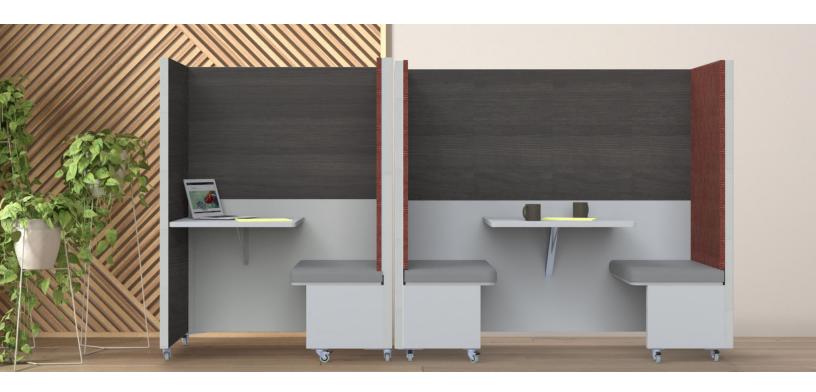

## DOS BOOTH

**Product Sustainabilty Data Sheet** 

Manufacturer: Swiftspace Inc.
Manufacturing Location: Kitchener, ON

| Material               | % by Weight | % of Recycled Content                       |        | End-of-Life Management |
|------------------------|-------------|---------------------------------------------|--------|------------------------|
| OSB (Hollow Core)      | 38%         | PC 0%                                       | PI 0%  | Recycle if possible    |
| Plywood                | 26%         | PC 0%                                       | PI 0%  | Recycle if possible    |
| Particleboard          | 19%         | PC 0%                                       | PI 84% | Recycle if possible    |
| Steel                  | 8%          | PC 34%                                      | PI 27% | Recycle                |
| Foam                   | 4%          | PC 0%                                       | PI 0%  | Recycle if possible    |
| Other                  | 5%          | PC 0%                                       | PI 0%  | Recycle if possible    |
| Total Recycled Content |             | Post-Consumer = 3%<br>Post-Industrial = 18% |        | Recyclable = 8%        |