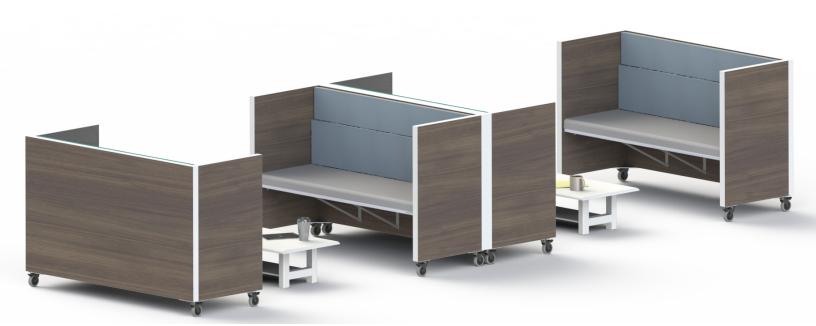

## DOS BENCH

Product Sustainabilty Data Sheet

Manufacturer: Swiftspace Inc.
Manufacturing Location: Kitchener, ON

| Material               | % by Weight | % of Recycled Content                      |        | End-of-Life Management |
|------------------------|-------------|--------------------------------------------|--------|------------------------|
| OSB (Hollow Core)      | 41%         | PC 0%                                      | PI 0%  | Recycle if possible    |
| Plywood                | 41%         | PC 0%                                      | PI 0%  | Recycle if possible    |
| Steel                  | 10%         | PC 34%                                     | PI 27% | Recycle                |
| Foam                   | 4%          | PC 0%                                      | PI 0%  | Recycle if possible    |
| Other                  | 4%          | PC 0%                                      | PI 0%  | Recycle if possible    |
| Total Recycled Content |             | Post-Consumer = 3%<br>Post-Industrial = 3% |        | Recyclable = 10%       |