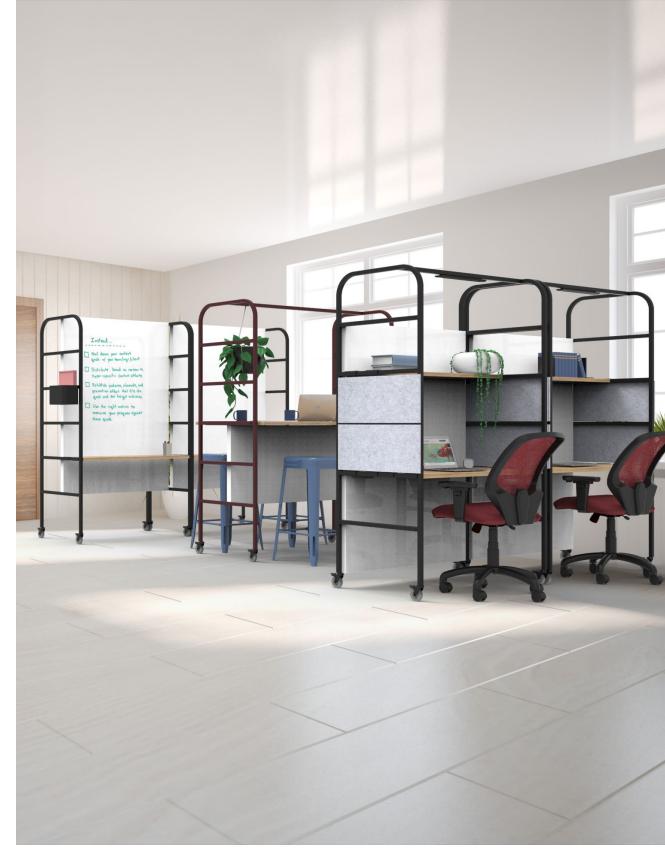

# Versatility to Mix & Match

The Swiftspace Ensemble provides options that cater to the diverse needs of the individual. With adjustable shelving, hooks, storage troughs and privacy panels, users can customize their space according to their personal preference, creating the Ensemble they desire.

## Create Your Unique Work Style

Swiftspace's Ensemble is designed to revolutionize team spaces in modern workplaces. With swift customization and mobility features, it allows for an agile workspace that can quickly expand, contract, reconfigure and relocate as needed.

#### Design on the Go

The Swiftspace Ensemble enables numerous work modes by providing workstations that can flex as work varies throughout the day, from collaboration, to social gatherings, to solo focused work, Swiftspace Ensemble meets the demands of the team while keeping the individual in mind.