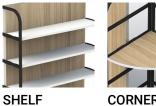

# Versatility to Mix & Match

The Swiftspace Ensemble provides options that cater to the diverse needs of the individual. With adjustable shelving, hooks, storage troughs and privacy panels, users can customize their space according to their personal preference, creating the Ensemble they desire.

Reduce costs.

Recon

Walnut

Strandz

Phantom Pearl Strandz

River Cherry

Sea

**CORNER** SHELF