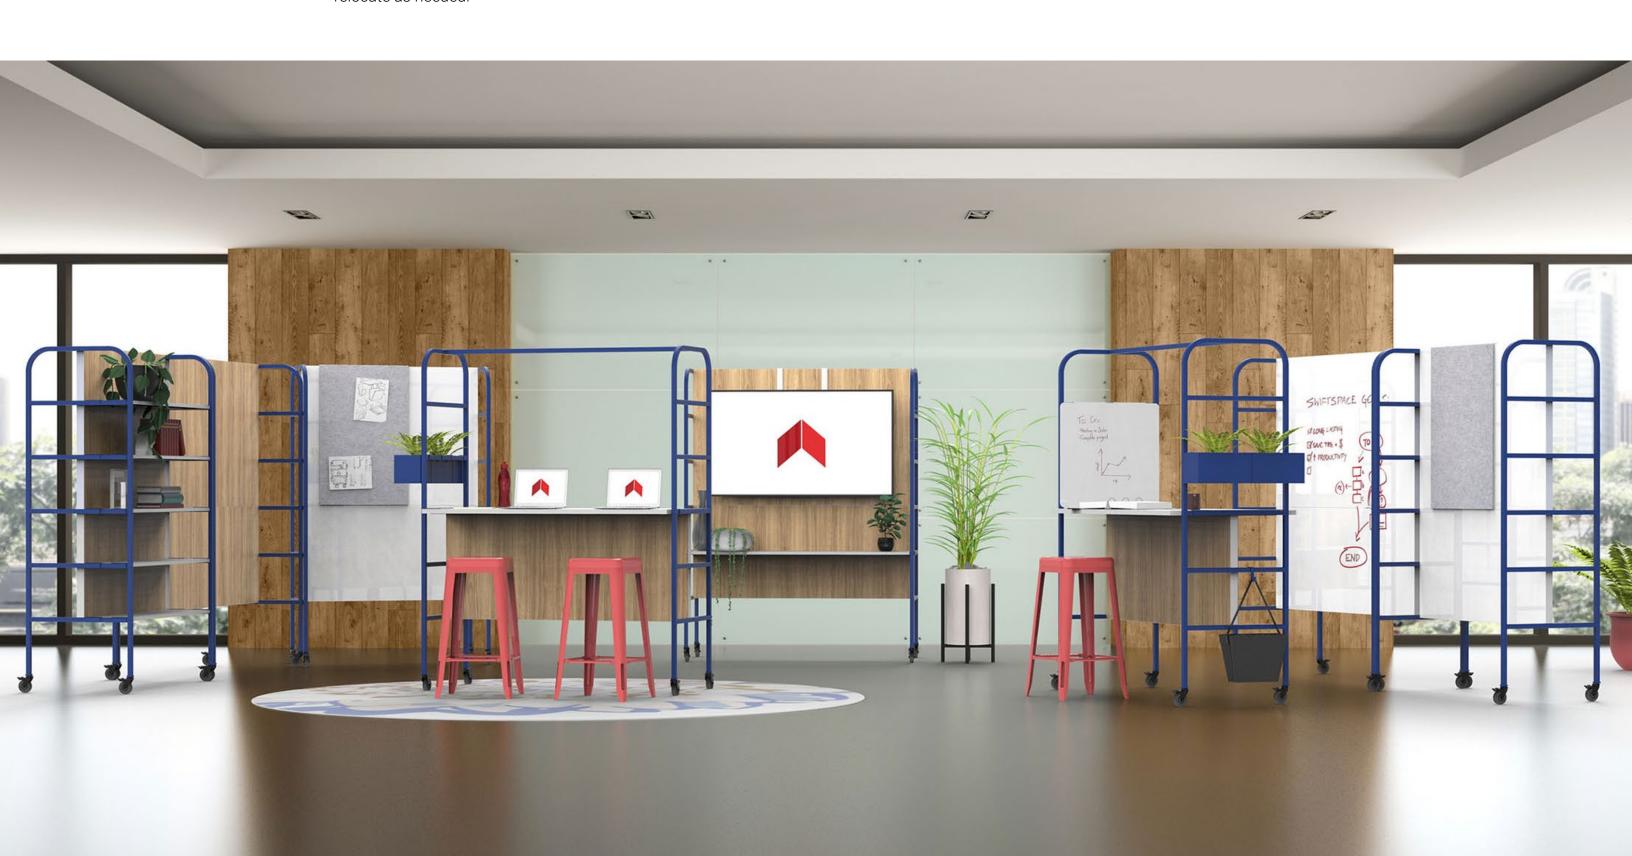

## Create Your Unique Work Style

Swiftspace's Ensemble is designed to revolutionize team spaces in modern workplaces. With swift customization and mobility features, it allows for an agile workspace that can quickly expand, contract, reconfigure and relocate as needed.

#### **Dynamic Design for Dynamic Offices**

Swiftspace offers personalized assistance to help create custom Ensemble stations before they are shipped. Swiftspace provides options such as monitor carts, office carts, and open desking to give offices the freedom to design stations that meet the unique needs of their team. Once the station arrives, additional accessories are available for further customization.

#### Collaboration Anywhere, Anytime

Ensemble is a mobile solution that allows offices to seamlessly create team collaboration spaces. Ensemble supports hybrid work models where both virtual and in-person team members can work together efficiently. Using these stations, teams can create, transport, and share their work easily. Additional worksurfaces are available to enhance communication and collaboration.

#### Design on the Go

The Swiftspace Ensemble enables numerous work modes by providing workstations that can flex as work varies throughout the day, from collaboration, to social gatherings, to solo focused work, Swiftspace Ensemble meets the demands of the team while keeping the individual in mind.