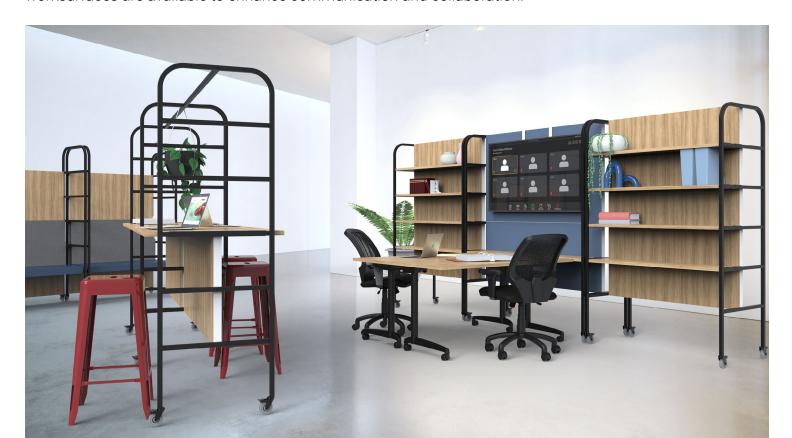

#### Collaboration Anywhere, Anytime

Ensemble is a mobile solution that allows offices to seamlessly create team collaboration spaces. Ensemble supports hybrid work models where both virtual and in-person team members can work together efficiently. Using these stations, teams can create, transport, and share their work easily. Additional worksurfaces are available to enhance communication and collaboration.

#### Design on the Go

The Swiftspace Ensemble enables numerous work modes by providing workstations that can flex as work varies throughout the day, from collaboration, to social gatherings, to solo focused work, Swiftspace Ensemble meets the demands of the team while keeping the individual in mind.