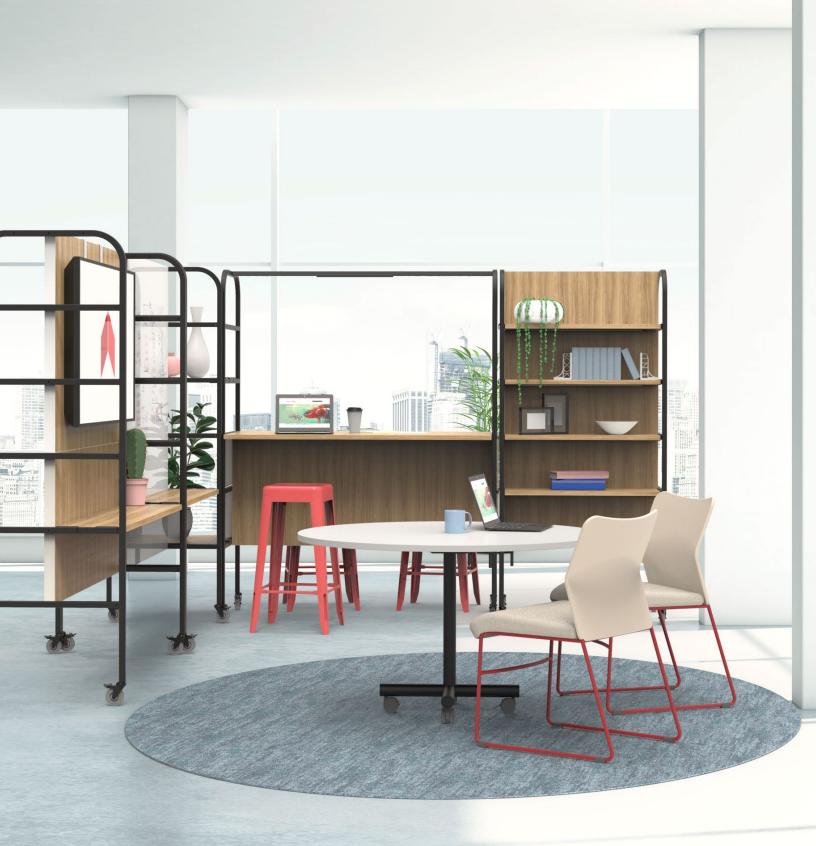

## Create Your Unique Work Style

Swiftspace's Ensemble is designed to revolutionize team spaces in modern workplaces. With swift customization and mobility features, it allows for an agile workspace that can quickly expand, contract, reconfigure and relocate as needed.

#### Collaboration Anywhere, Anytime

Ensemble is a mobile solution that allows offices to seamlessly create team collaboration spaces. Ensemble supports hybrid work models where both virtual and in-person team members can work together efficiently. Using these stations, teams can create, transport, and share their work easily. Additional worksurfaces are available to enhance communication and collaboration.

#### Design on the Go

The Swiftspace Ensemble enables numerous work modes by providing workstations that can flex as work varies throughout the day, from collaboration, to social gatherings, to solo focused work, Swiftspace Ensemble meets the demands of the team while keeping the individual in mind.