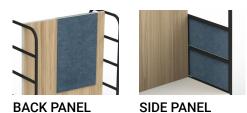

# Versatility to Mix & Match

The Swiftspace Ensemble provides options that cater to the diverse needs of the individual. With adjustable shelving, hooks, storage troughs and privacy panels, users can customize their space according to their personal preference, creating the Ensemble they desire.

#### **ACCESSORIES**