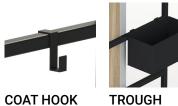

# Versatility to Mix & Match

The Swiftspace Ensemble provides options that cater to the diverse needs of the individual. With adjustable shelving, hooks, storage troughs and privacy panels, users can customize their space according to their personal preference, creating the Ensemble they desire.

#### **ACCESSORIES**