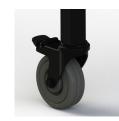

### **BENEFITS**

650lb ball bearing casters for mobility.

Nest stations when not in use.

Installs in minutes, not hours.

No punch list saves time.

Minimal tools required.

No installers needed it's DIY easy.