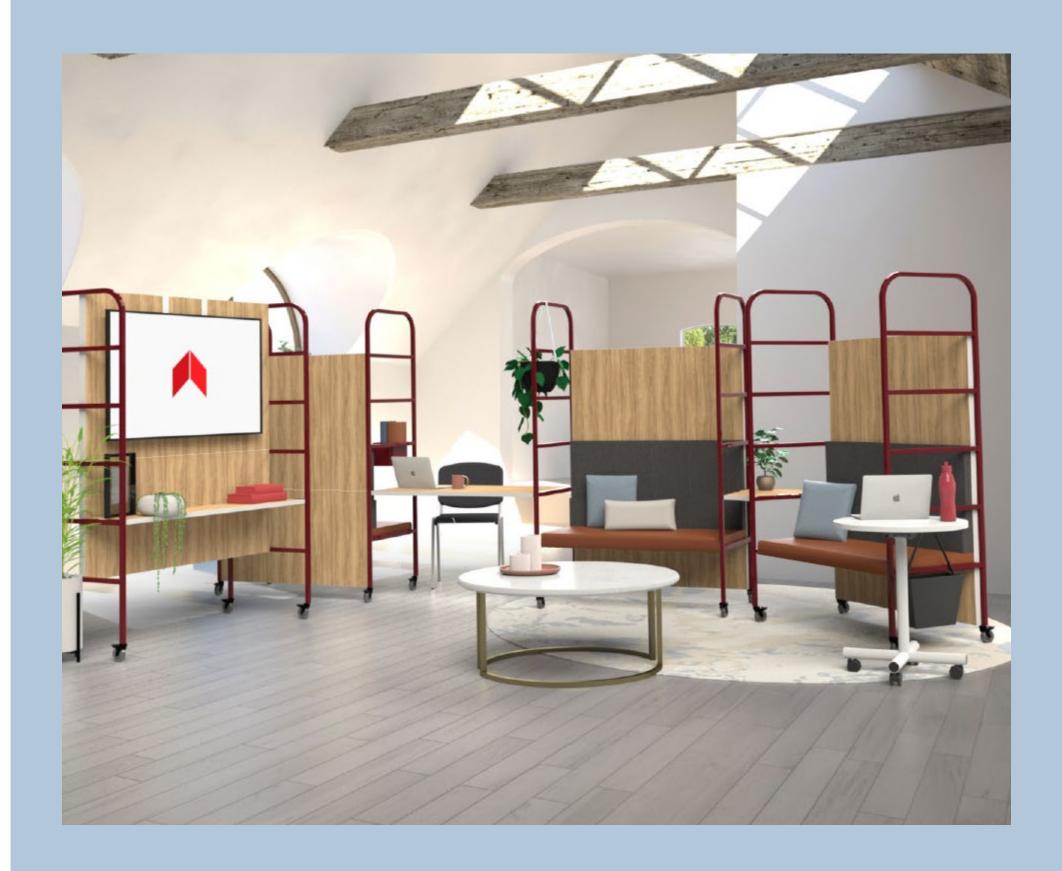

#### Collaboration Anywhere, Anytime

Ensemble is a mobile solution that allows offices to seamlessly create team collaboration spaces. Ensemble supports hybrid work models where both virtual and in-person team members can work together efficiently. Using these stations, teams can create, transport, and share their work easily. Additional worksurfaces are available to enhance communication and collaboration.

#### Design on the Go

The Swiftspace Ensemble enables numerous work modes by providing workstations that can flex as work varies throughout the day, from collaboration, to social gatherings, to solo focused work, Swiftspace Ensemble meets the demands of the team while keeping the individual in mind.