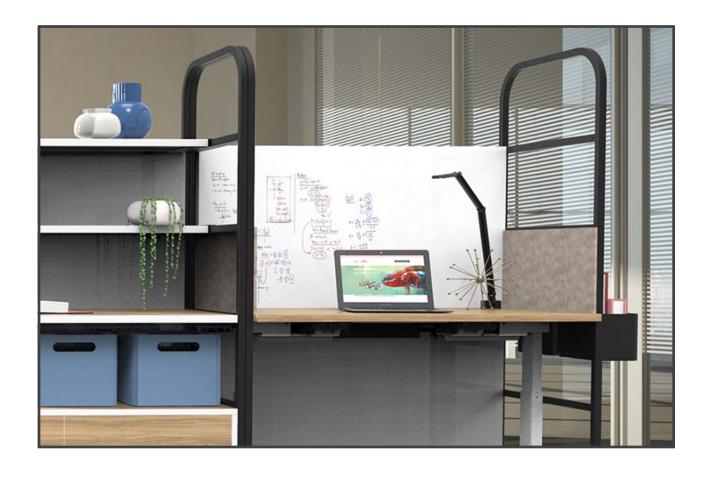

# Versatility to Mix & Match

The Swiftspace Ensemble provides options that cater to the diverse needs of the individual. With adjustable shelving, hooks, storage troughs and privacy panels, users can customize their space according to their personal preference, creating the Ensemble they desire.

#### **Dynamic Design for Dynamic Offices**

Swiftspace offers personalized assistance to help create custom Ensemble stations before they are shipped. Swiftspace provides options such as monitor carts, office carts, and open desking to give offices the freedom to design stations that meet the unique needs of their team. Once the station arrives, additional accessories are available for further customization.