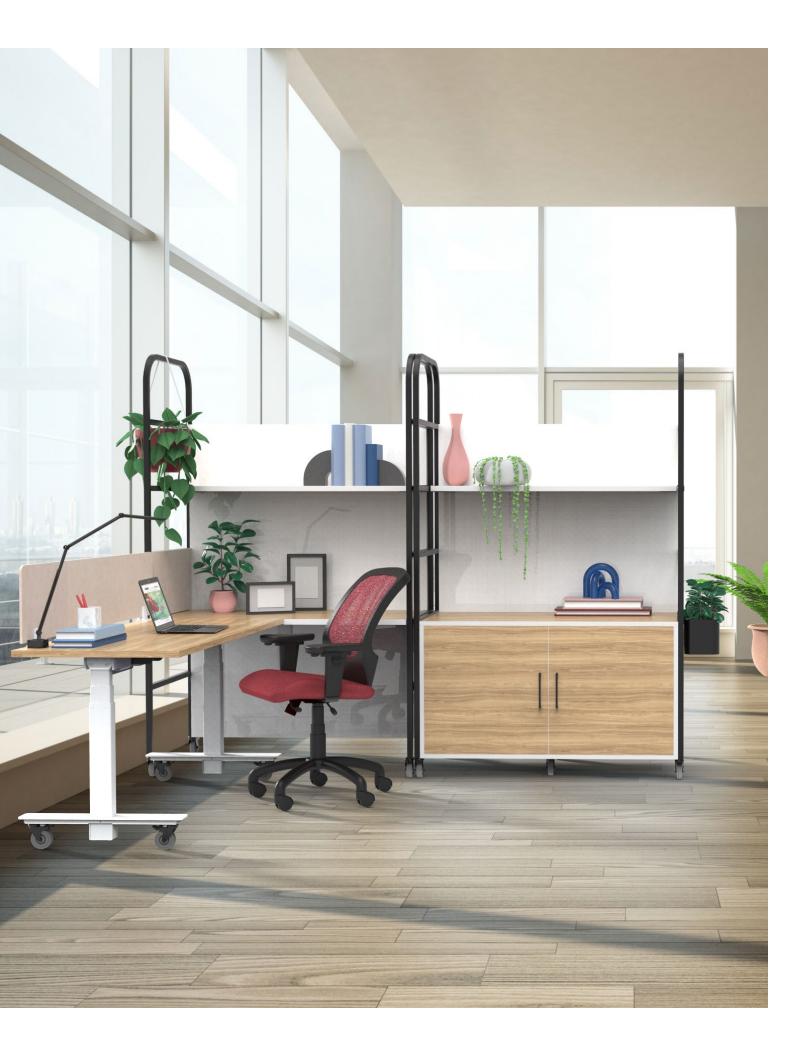

#### **Dynamic Design for Dynamic Offices**

Swiftspace offers personalized assistance to help create custom Ensemble stations before they are shipped. Swiftspace provides options such as monitor carts, office carts, and open desking to give offices the freedom to design stations that meet the unique needs of their team. Once the station arrives, additional accessories are available for further customization.

#### Design on the Go

The Swiftspace Ensemble enables numerous work modes by providing workstations that can flex as work varies throughout the day, from collaboration, to social gatherings, to solo focused work, Swiftspace Ensemble meets the demands of the team while keeping the individual in mind.