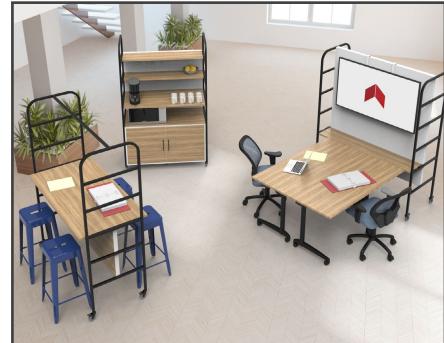

Swiftspace Ensemble provides a bespoke product that can quickly adapt and customize to the specific needs of individuals and organizations. With the same set of stations, users can assemble a tailored combination of Ensembles that suit their distinct purposes and workspace needs.

# Versatility to Mix & Match

The Swiftspace Ensemble provides options that cater to the diverse needs of the individual. With adjustable shelving, hooks, storage troughs and privacy panels, users can customize their space according to their personal preference, creating the Ensemble they desire.

#### **Dynamic Design for Dynamic Offices**

Swiftspace offers personalized assistance to help create custom Ensemble stations before they are shipped. Swiftspace provides options such as monitor carts, office carts, and open desking to give offices the freedom to design stations that meet the unique needs of their team. Once the station arrives, additional accessories are available for further customization.