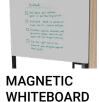

Go

The Swiftspace Ensemble enables numerous work modes by providing workstations that can flex as work varies throughout the day, from collaboration, to social gatherings, to solo focused work, Swiftspace Ensemble meets the demands of the team while keeping the individual in mind.

### STATEMENT OF LINE

#### **BASE STATION**



#### **UPGRADED STATION**



#### **EZOBORD**



#### **ACCESSORIES**













### **BENEFITS**



650lb ball bearing casters for mobility.



Nest stations when not in use.



Installs in minutes, not hours.



No punch list saves time.





Minimal tools required.



No installers needed it's DIY easy.



Reduce costs.





















Recon

Walnut









Strandz









Phantom Pearl Strandz



River Cherry







Sea









**CORNER** SHELF







**SURFACE MATERIALS** 

#### **FRAME**

Silver



White

Honey

Red

Blue

Sage









Ash



Kensington Grey Elm Maple Cyprus

Strandz

White