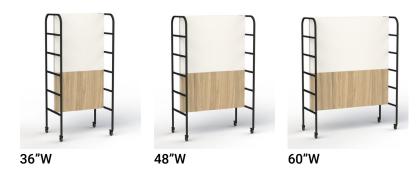

ble for further customization.



#### Collaboration Anywhere, Anytime

Ensemble is a mobile solution that allows offices to seamlessly create team collaboration spaces. Ensemble supports hybrid work models where both virtual and in-person team members can work together efficiently. Using these stations, teams can create, transport, and share their work easily. Additional worksurfaces are available to enhance communication and collaboration.





#### Design on the Go

The Swiftspace Ensemble enables numerous work modes by providing workstations that can flex as work varies throughout the day, from collaboration, to social gatherings, to solo focused work, Swiftspace Ensemble meets the demands of the team while keeping the individual in mind.

### STATEMENT OF LINE

#### **BASE STATION**



#### **UPGRADED STATION**



#### **EZOBORD**



#### **ACCESSORIES**













### **BENEFITS**



650lb ball bearing casters for mobility.



Nest stations when not in use.



Installs in minutes, not hours.



No punch list saves time.





Minimal tools required.



No installers needed it's DIY easy.



Reduce costs.





















Recon

Walnut









Strandz









Phantom Pearl Strandz



River Cherry







Sea









**CORNER** SHELF







**SURFACE MATERIALS** 

#### **FRAME**

Silver



White

Honey

Red

Blue

Sage









Ash



Kensington Grey Elm Maple Cyprus

Strandz

White