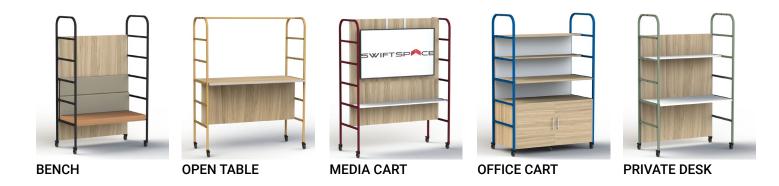

.



#### Collaboration Anywhere, Anytime

Ensemble is a mobile solution that allows offices to seamlessly create team collaboration spaces. Ensemble supports hybrid work models where both virtual and in-person team members can work together efficiently. Using these stations, teams can create, transport, and share their work easily. Additional worksurfaces are available to enhance communication and collaboration.





#### Design on the Go

The Swiftspace Ensemble enables numerous work modes by providing workstations that can flex as work varies throughout the day, from collaboration, to social gatherings, to solo focused work, Swiftspace Ensemble meets the demands of the team while keeping the individual in mind.

### STATEMENT OF LINE

#### **BASE STATION**



#### **UPGRADED STATION**



#### **EZOBORD**



#### **ACCESSORIES**













### **BENEFITS**



650lb ball bearing casters for mobility.



Nest stations when not in use.



Installs in minutes, not hours.



No punch list saves time.





Minimal tools required.



No installers needed it's DIY easy.



Reduce costs.





















Recon

Walnut









Strandz









Phantom Pearl Strandz



River Cherry







Sea









**CORNER** SHELF







**SURFACE MATERIALS** 

#### **FRAME**

Silver



White

Honey

Red

Blue

Sage









Ash



Kensington Grey Elm Maple Cyprus

Strandz

White