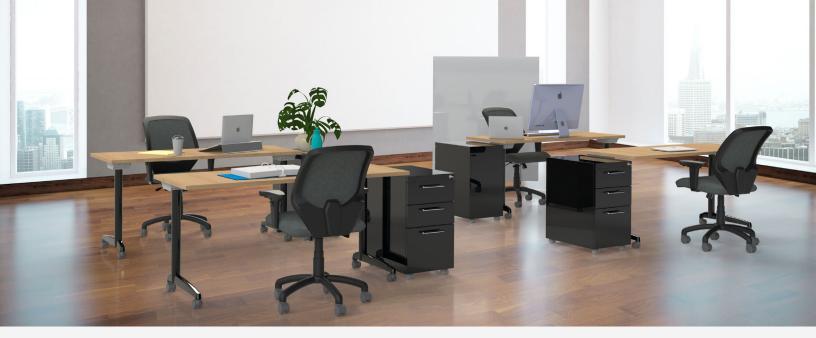

### GET TO KNOW UNIFY

- Station ships fully assembled
- Shipped on 650lb ball bearing casters for easy mobility and reconfiguration
- Flip top surface for easy storage
- ezoBord or Acrylic panels can be added for privacy ٠