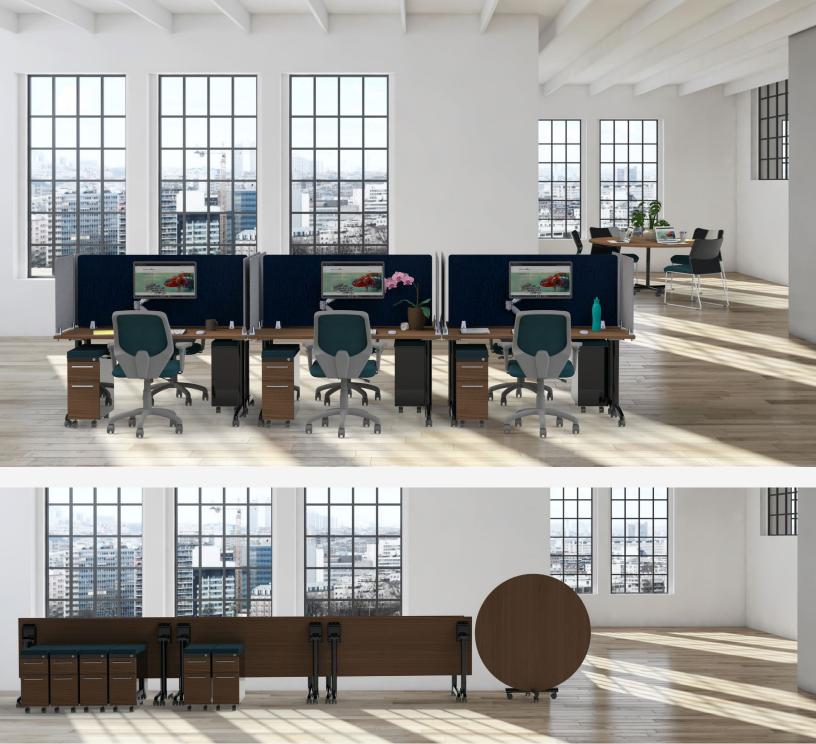

### GET TO KNOW UNIFY

- Station ships fully assembled
- Shipped on 650lb ball bearing casters for easy mobility and reconfiguration
- Flip top surface for easy storage
- ezoBord or Acrylic panels can be added for privacy ٠