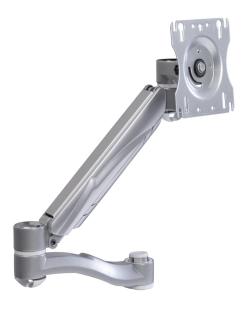

## **Colour Options**



## Upper Mounting- Height Adjustable Arm 7800 series

| Model | Description |  |
|-------|-------------|--|

7818SH

Single-Screen, Double-Extension with one Height-Adjustable Segment and one Extended Fixed Segment

## Upper mounting - Height Adjustable Arm

## Features & Benefits

Flexibility and more options for the end user with a simple, easy-to-use Allen wrench adjustment

Double Extension models allow 24" of back and forth movement. Arm folds back to post for more desk space

Supports a 20 lbs load capacity (per screen)

Options are available for panel, wall and slatwall mounting configurations

Desk clamp and grommet mount hardware are included to minimize SKUs

Clamp and grommet adjustable to fit most desks and work surfaces

Cable manager keeps all cable