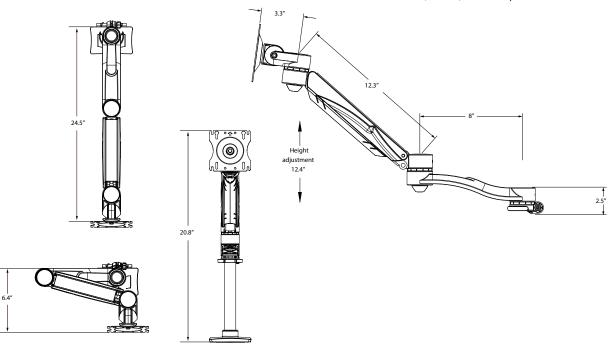

## Upper Mounting- Height Adjustable Arm 7800 series

| Model | Description |  |
|-------|-------------|--|

7818SH

Single-Screen, Double-Extension with one Height-Adjustable Segment and one Extended Fixed Segment

## Upper mounting - Height Adjustable Arm

## Features & Benefits

Flexibility and more options for the end user with a simple, easy-to-use Allen wrench adjustment

Double Extension models allow 24" of back and forth movement. Arm folds back to post for more desk space