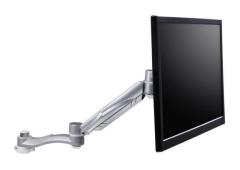

## **Colour Options**



## Upper Mounting- Height Adjustable Arm 7800 series

| Model | Description |  |
|-------|-------------|--|

7818SH

Single-Screen, Double-Extension with one Height-Adjustable Segment and one Extended Fixed Segment

## Upper mounting - Height Adjustable Arm

## Features & Benefits

Flexibility and more options for the end user with a simple, easy-to-use Allen wrench adjustment

Double Extension models allow 24" of back and forth movement. Arm folds back to post for more desk space

Supports a 20 lbs load capacity (per screen)

Options are available for panel, wall and slatwall mounting configurations

Desk clamp and grommet mount hardware are included to minimize SKUs

Clamp and grommet adjustable to fit most desks and work surfaces

Cable manager keeps all c