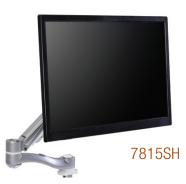

## Upper Mounting- Height Adjustable Arm 7800 series

| Model | Description |  |
|-------|-------------|--|

7818SH

Single-Screen, Double-Extension with one Height-Adjustable Segment and one Extended Fixed Segment