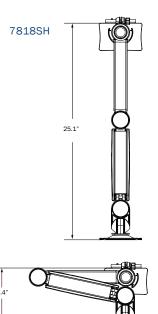

## Features & Benefits

Flexibility and more options for the end user with a simple, easy-to-use Allen wrench adjustment

Double Extension models allow 25.1" of back and forth movement. Arm folds back to post for more desk space

## **Colour Options**

Surface Mounted -Height Adjustable Arm 7800 series

Model Description

Single-Screen, Double-Extension with one Height-Adjustable Segment and one Extended Fixed Segment

7818SH

406 Harmony Road Ayr, ON, Canada 519-624-5698 www.swiftspaceinc.com