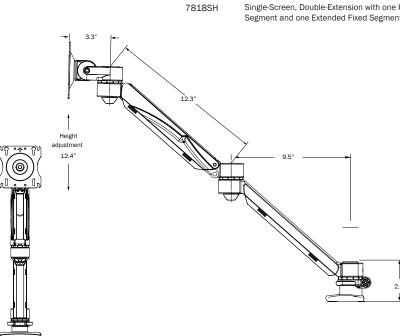

## **Colour Options**

Surface Mounted -Height Adjustable Arm 7800 series

Model Description

Single-Screen, Double-Extension with one Height-Adjustable Segment and one Extended Fixed Segment

7818SH

406 Harmony Road Ayr, ON, Canada 519-624-5698 www.swiftspaceinc.com