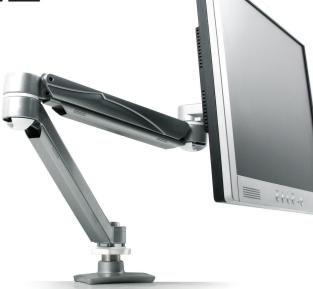

## Surface Mounted - Height Adjustable Arm

## Features & Benefits

Flexibility and more options for the end user with a simple, easy-to-use Allen wrench adjustment

Double Extension models allow 25.1" of back and forth movement. Arm folds back to post for more desk space