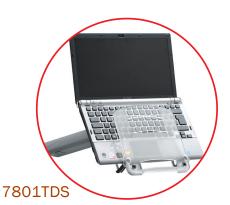

## Laptop Support with Document Holder

| Sturdy silver painted steel construction | Provides the required support for laptops                           |  |  |
|------------------------------------------|---------------------------------------------------------------------|--|--|
| Decorative built in document holder      | Supports single and multiples sheets as well as books               |  |  |
| Non-slip contact surface                 | Prevents Laptop from moving<br>during adjustments                   |  |  |
| Built in grab handle                     | Allows for easy adjustment and positioning                          |  |  |
| Standard VESA mounting                   | 100mm x 100mm mounting hole pattern                                 |  |  |
| Mounting hardware included               | Quick and simple installation                                       |  |  |
| Sized to fit most Laptops                | 2.0" Thick opening allows for installation of most Laptop keyboards |  |  |

## Laptop Support with Document Holder

| 790 | ٦1Т | פח |
|-----|-----|----|
| 100 |     | 00 |
|     |     |    |

| Model   | Height | Width | Thickness | Maximum Laptop<br>Keyboard Thickness | Color  | Weight  |
|---------|--------|-------|-----------|--------------------------------------|--------|---------|
| 7801TDS | 12.0"  | 7.0"  | 2.8"      | 2.0"                                 | Silver | 2.3 lbs |