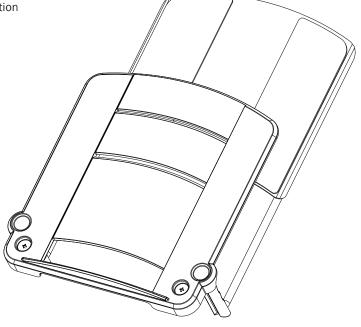

## Laptop Support with Document Holder

| Sturdy silver painted steel construction | Provides the required support for laptops                           |  |  |
|------------------------------------------|---------------------------------------------------------------------|--|--|
| Decorative built in document holder      | Supports single and multiples sheets as well as books               |  |  |
| Non-slip contact surface                 | Prevents Laptop from moving<br>during adjustments                   |  |  |
| Built in grab handle                     | Allows for easy adjustment and positioning                          |  |  |
| Standard VESA mounting                   | 100mm x 100mm mounting hole pattern                                 |  |  |
| Mounting hardware included               | Quick and simple installation                                       |  |  |
| Sized to fit most Laptops                | 2.0" Thick opening allows for installation of most Laptop keyboards |  |  |

## Laptop Support with Document Holder

| 790 | ٦1Т | פח |
|-----|-----|----|
| 100 |     | 00 |
|     |     |    |

| Model   | Height | Width | Thickness | Maximum Laptop<br>Keyboard Thickness | Color  | Weight  |
|---------|--------|-------|-----------|--------------------------------------|--------|---------|
| 7801TDS | 12.0"  | 7.0"  | 2.8"      | 2.0"                                 | Silver | 2.3 lbs |