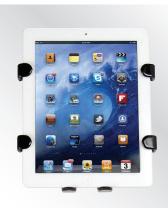

## Features & Benefits

The iPad  $^{\ensuremath{\text{\tiny B}}}$  tablet holder mounts directly to a standard VESA 100mm x 100mm

Holds iPad® upright in landscape or portrait views

Stable steel cradle design

Non-slip cushioned cradle holds the iPad® firmly in place

Cradle uses a cut-out style to accommodate use of cables

Mounting hardware included

Supports 1 and 2 series iPad® models

Adjustable tab provides snug fit for iPad® 1 and 2 series thicknesses