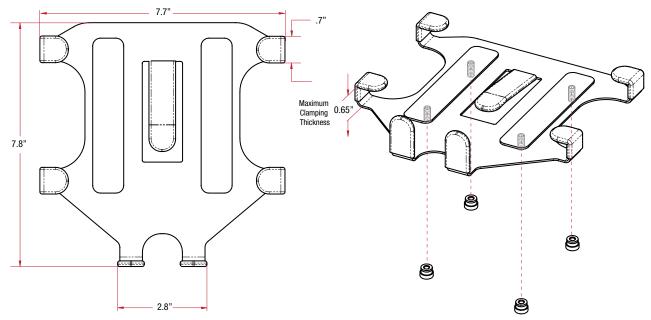

## Features & Benefits

The iPad  $^{\ensuremath{\text{\tiny B}}}$  tablet holder mounts directly to a standard VESA 100mm x 100mm

Holds iPad® upright in landscape or portrait views

Stable steel cradle design

Non-slip cushioned cradle holds the iPad® firmly in place

Cradle uses a cut-out style to accommodate use of cables

Mounting hardware included

Supports 1 and 2 series iPad® models

Adjustable tab provides snug fit for iPad® 1 and 2 series thicknesses