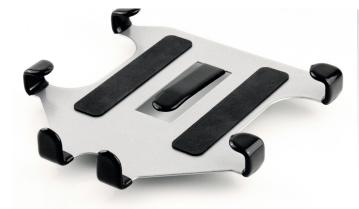

## Features & Benefits

The iPad  $^{\ensuremath{\text{\tiny B}}}$  tablet holder mounts directly to a standard VESA 100mm x 100mm

Holds iPad® upright in landscape or portrait views

Stable steel cradle design

Non-slip cushioned cradle holds the iPad® firmly in place

Cradle uses a cut-out style to accommodate use of cables

Mounting hardware included

Supports 1 and 2 series iPad® models

Adjustable tab provides snug fit for iPad® 1 and 2 series thicknesses