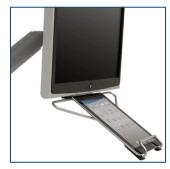

## **Document Holder**

| Features                                                                     | Benefits                                                                      |
|------------------------------------------------------------------------------|-------------------------------------------------------------------------------|
| Supports the document or tablet directly under the monitor                   | Ergonomically correct viewing position of documents for documents and tablets |
| Finger Adjustable                                                            | Easy adjustment to ensure a comfortable viewing angle                         |
| Mounts between the monitor and monitor arm VESA plate                        | Fits both VESA 75mm and 100mm flat panels                                     |
| Supports document of various sizes and tablets with a minimum width of 6.75" | Helps keep work surface clear                                                 |
| Swing motion                                                                 | Stores out of the way when not in use                                         |
| Black or silver powder paint finishes available                              | Match your aesthetic look                                                     |

## **Document Holder**

7902 series

| Model | Height | Width | Depth | Color  | Weight  |
|-------|--------|-------|-------|--------|---------|
| 7902S | 10.0"  | 14.8" | 0.4"  | Silver | 2.2 lbs |