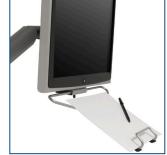

## **Document Holder**

| Features                                                                     | Benefits                                                                      |
|------------------------------------------------------------------------------|-------------------------------------------------------------------------------|
| Supports the document or tablet directly under the monitor                   | Ergonomically correct viewing position of documents for documents and tablets |
| Finger Adjustable                                                            | Easy adjustment to ensure a comfortable viewing angle                         |
| Mounts between the monitor and monitor arm VESA plate                        | Fits both VESA 75mm and 100mm flat panels                                     |
| Supports document of various sizes and tablets with a minimum width of 6.75" | Helps keep work surface clear                                                 |
| Swing motion                                                                 | Stores out of the way when not in use                                         |
| Black or silver powder paint finishes available                              | Match your aesthetic look                                                     |

## **Document Holder**

7902 series

| Model | Height | Width | Depth | Color  | Weight  |
|-------|--------|-------|-------|--------|---------|
| 7902S | 10.0"  | 14.8" | 0.4"  | Silver | 2.2 lbs |