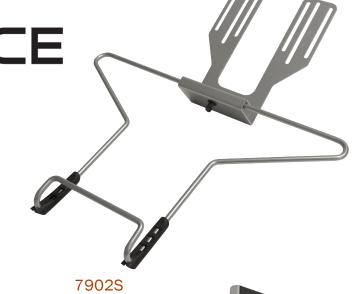

## **Document Holder**

7902 series

| Model | Height | Width | Depth | Color  | Weight  |
|-------|--------|-------|-------|--------|---------|
| 7902S | 10.0"  | 14.8" | 0.4"  | Silver | 2.2 lbs |