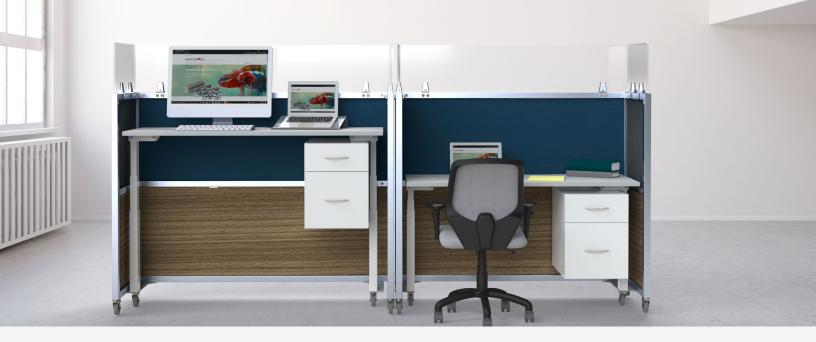

## GET TO KNOW STRATA

- Station ships fully assembled
- Designed to fit through standard doorways
- Shipped on 650lb ball bearing casters for easy mobility and reconfiguration
- Optional Height Adjust ranges from 21.9" to 48.1"
- Customize stations with Quiet Earth Moss or Ezobord panels
- Built in storage option available