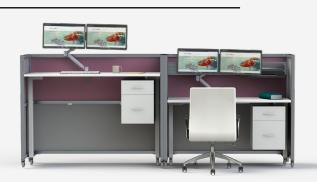

## GET TO KNOW STRATA

- Station ships fully assembled
- Designed to fit through standard doorways
- Shipped on 650lb ball bearing casters for easy mobility and reconfiguration
- Optional Height Adjust ranges from 21.9" to 48.1"
- Customize stations with Quiet Earth Moss or Ezobord panels
- Built in storage option available