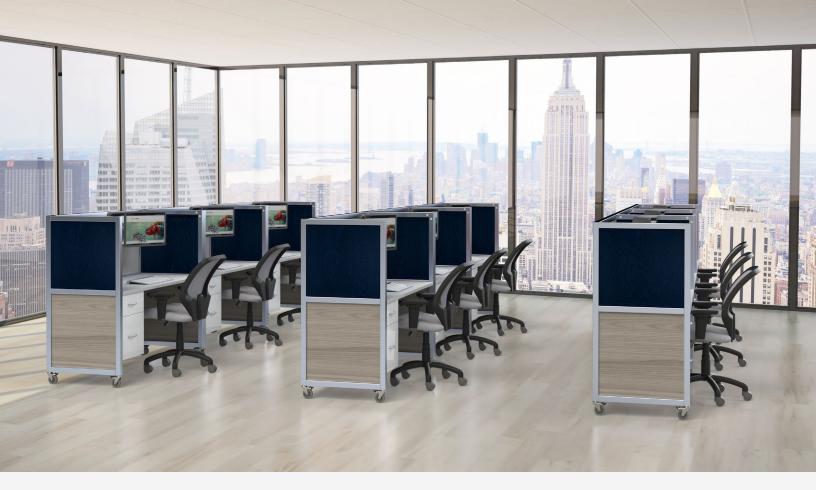

## GET TO KNOW STRATA

- Station ships fully assembled
- Designed to fit through standard doorways
- Shipped on 650lb ball bearing casters for easy mobility and reconfiguration
- Optional Height Adjust ranges from 21.9" to 48.1"
- Customize stations with Quiet Earth Moss or Ezobord panels
- Built in storage option available