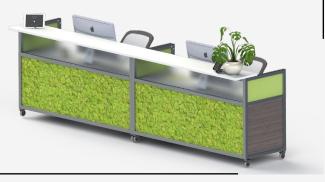

## GET TO KNOW STRATA

- Station ships fully assembled
- Designed to fit through standard doorways
- Shipped on 650lb ball bearing casters for easy mobility and reconfiguration
- Optional Height Adjust ranges from 21.9" to 48.1"
- Customize stations with Quiet Earth Moss or Ezobord panels
- Built in storage option available