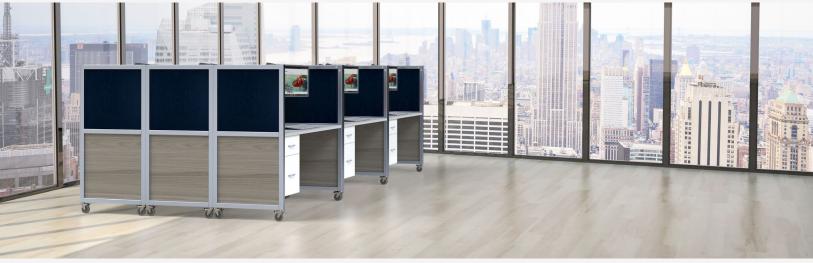

## GET TO KNOW STRATA

- Station ships fully assembled
- Designed to fit through standard doorways
- Shipped on 650lb ball bearing casters for easy mobility and reconfiguration
- Optional Height Adjust ranges from 21.9" to 48.1"
- Customize stations with Quiet Earth Moss or Ezobord panels
- Built in storage option available