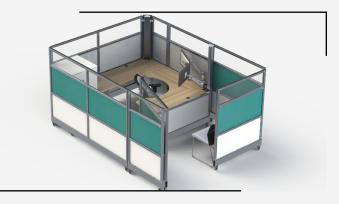

## GET TO KNOW SOLO

- Station ships fully assembled
- Folds to 15% of open footprint
- Shipped on 650lb ball bearing casters for easy mobility and reconfiguration
- Caster covers comes standard
- Power and Data trough comes standard
- Range of length and height walls for custom sized stations
- Customize stations with Quiet Earth Moss or Ezobord panels