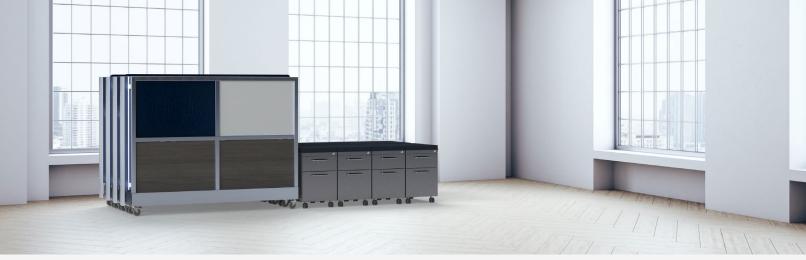

## GET TO KNOW SOLO

- Station ships fully assembled
- Folds to 15% of open footprint
- Shipped on 650lb ball bearing casters for easy mobility and reconfiguration
- Caster covers comes standard
- Power and Data trough comes standard
- Range of length and height walls for custom sized stations
- Customize stations with Quiet Earth Moss or Ezobord panels