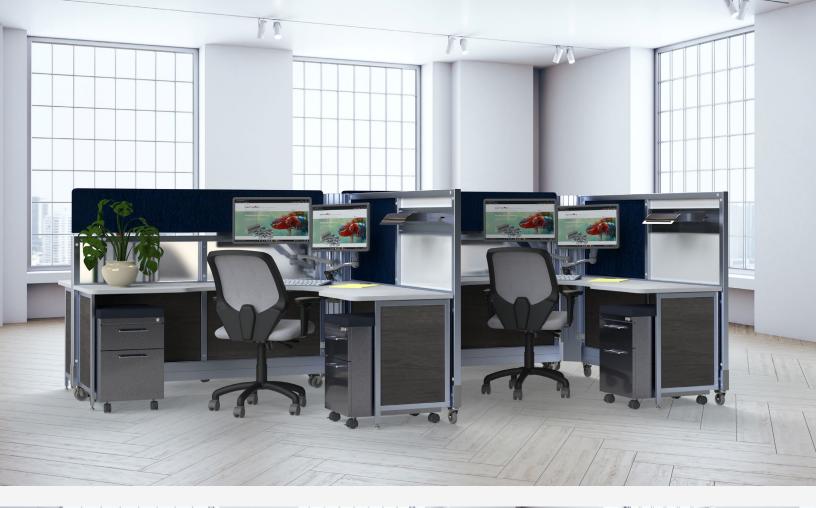

## GET TO KNOW SOLO

- Station ships fully assembled
- Folds to 15% of open footprint
- Shipped on 650lb ball bearing casters for easy mobility and reconfiguration
- Caster covers comes standard
- Power and Data trough comes standard
- Range of length and height walls for custom sized stations
- Customize stations with Quiet Earth Moss or Ezobord panels