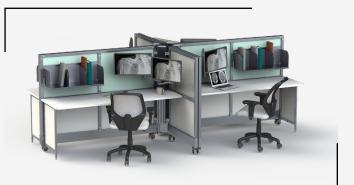

## GET TO KNOW SOLO

- Station ships fully assembled
- Folds to 15% of open footprint
- Shipped on 650lb ball bearing casters for easy mobility and reconfiguration
- Caster covers comes standard
- Power and Data trough comes standard
- Range of length and height walls for custom sized stations
- Customize stations with Quiet Earth Moss or Ezobord panels