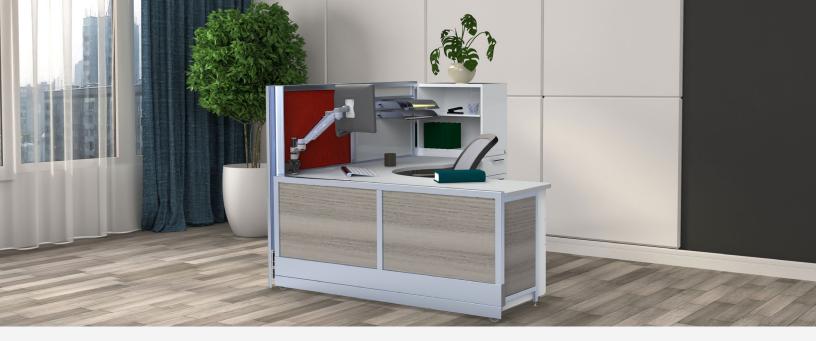

## GET TO KNOW SOLO

- Station ships fully assembled
- Folds to 15% of open footprint
- Shipped on 650lb ball bearing casters for easy mobility and reconfiguration
- Caster covers comes standard
- Power and Data trough comes standard
- Range of length and height walls for custom sized stations
- Customize stations with Quiet Earth Moss or Ezobord panels