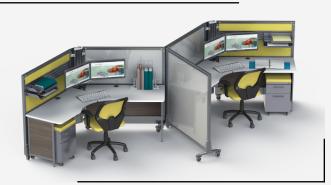

## GET TO KNOW SOLO

- Station ships fully assembled
- Folds to 15% of open footprint
- Shipped on 650lb ball bearing casters for easy mobility and reconfiguration
- Caster covers comes standard
- Power and Data trough comes standard
- Range of length and height walls for custom sized stations
- Customize stations with Quiet Earth Moss or Ezobord panels