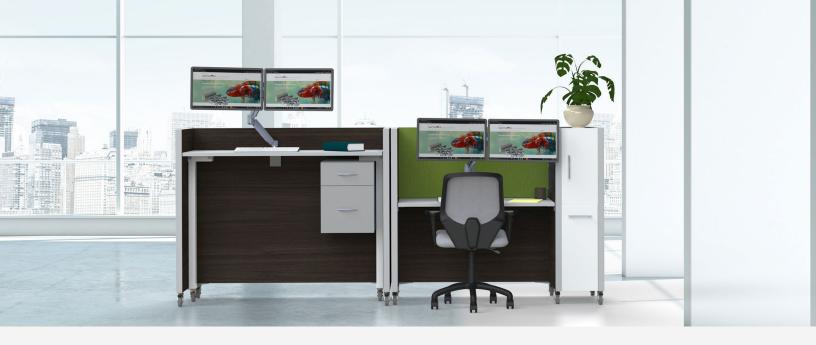

## **GET TO KNOW FUSED**

- Station ships fully assembled
- Designed to fit through standard doorways
- Shipped on 650lb ball bearing casters for easy mobility and reconfiguration
- Optional Height Adjust ranges from 21.9" to 48.1"
- Customize stations with Quiet Earth Moss or Ezobord panels
- Built in storage option available