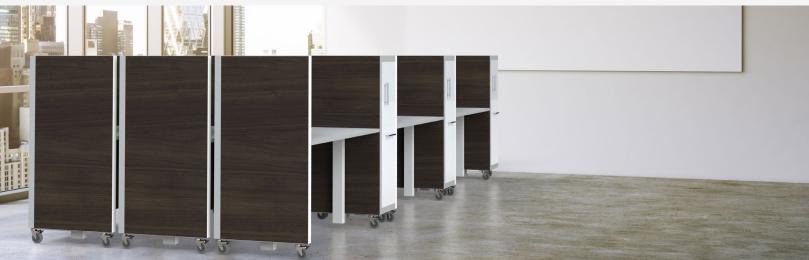

## **GET TO KNOW FUSED**

- Station ships fully assembled
- Designed to fit through standard doorways
- Shipped on 650lb ball bearing casters for easy mobility and reconfiguration
- Optional Height Adjust ranges from 21.9" to 48.1"
- Customize stations with Quiet Earth Moss or Ezobord panels
- Built in storage option available