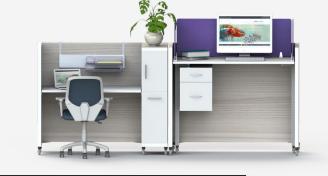

## **GET TO KNOW FUSED**

- Station ships fully assembled
- Designed to fit through standard doorways
- Shipped on 650lb ball bearing casters for easy mobility and reconfiguration
- Optional Height Adjust ranges from 21.9" to 48.1"
- Customize stations with Quiet Earth Moss or Ezobord panels
- Built in storage option available