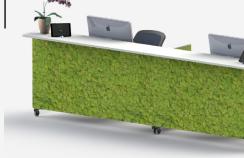

## **GET TO KNOW FUSED**

- Station ships fully assembled
- Designed to fit through standard doorways
- Shipped on 650lb ball bearing casters for easy mobility and reconfiguration
- Optional Height Adjust ranges from 21.9" to 48.1"
- Customize stations with Quiet Earth Moss or Ezobord panels
- Built in storage option available