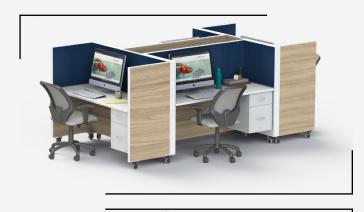

## **GET TO KNOW FUSED**

- Station ships fully assembled
- Designed to fit through standard doorways
- Shipped on 650lb ball bearing casters for easy mobility and reconfiguration
- Optional Height Adjust ranges from 21.9" to 48.1"
- Customize stations with Quiet Earth Moss or Ezobord panels
- Built in storage option available