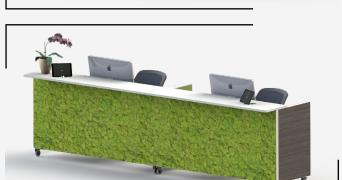

## **GET TO KNOW FUSED**

- Station ships fully assembled
- Designed to fit through standard doorways
- Shipped on 650lb ball bearing casters for easy mobility and reconfiguration
- Optional Height Adjust ranges from 21.9" to 48.1"
- Customize stations with Quiet Earth Moss or Ezobord panels
- Built in storage option available