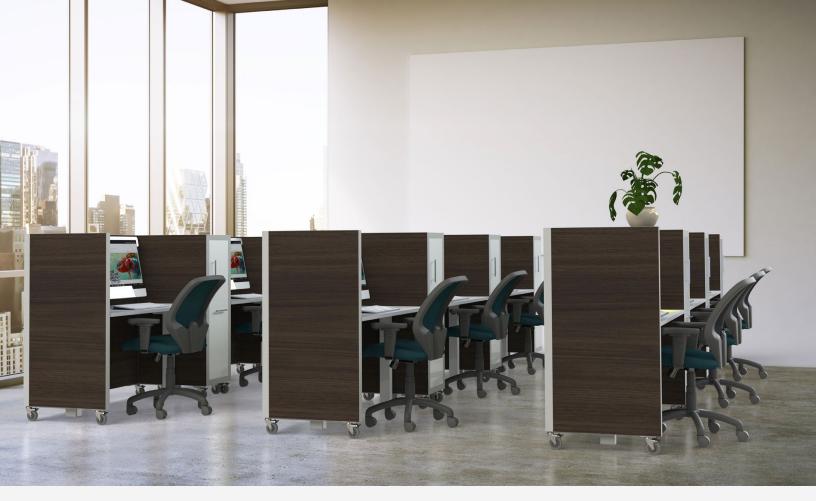

## **GET TO KNOW FUSED**

- Station ships fully assembled
- Designed to fit through standard doorways
- Shipped on 650lb ball bearing casters for easy mobility and reconfiguration
- Optional Height Adjust ranges from 21.9" to 48.1"
- Customize stations with Quiet Earth Moss or Ezobord panels
- Built in storage option available