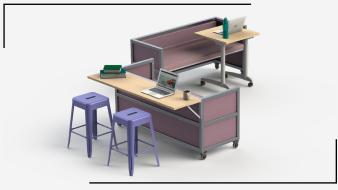

## **GET TO KNOW DUO**

- Station ships fully assembled
- Designed to fit through standard doorways
- Shipped on 650lb ball bearing casters for easy mobility and reconfiguration
- Customize stations with Quiet Earth Moss or Ezobord panels
- Convert the DOS Booth into the DOS Bench by removing the surface and extending the bench