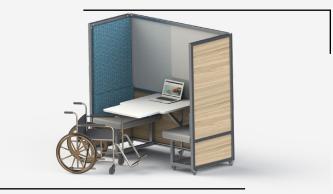

## **GET TO KNOW DUO**

- Station ships fully assembled
- Designed to fit through standard doorways
- Shipped on 650lb ball bearing casters for easy mobility and reconfiguration
- Customize stations with Quiet Earth Moss or Ezobord panels
- Convert the DOS Booth into the DOS Bench by removing the surface and extending the bench