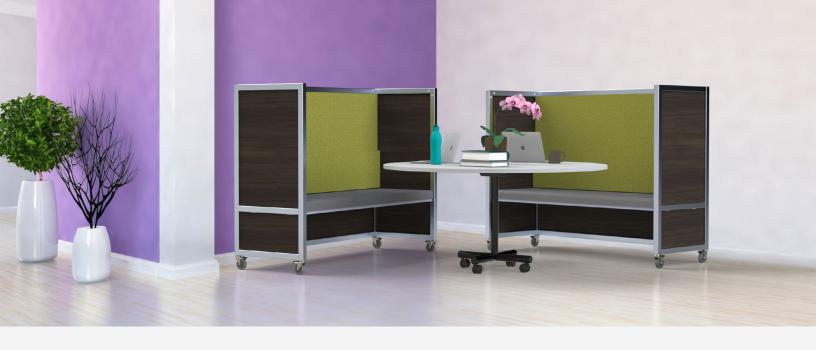

## **GET TO KNOW DUO**

- Station ships fully assembled
- Designed to fit through standard doorways
- Shipped on 650lb ball bearing casters for easy mobility and reconfiguration
- Customize stations with Quiet Earth Moss or Ezobord panels
- Convert the DOS Booth into the DOS Bench by removing the surface and extending the bench