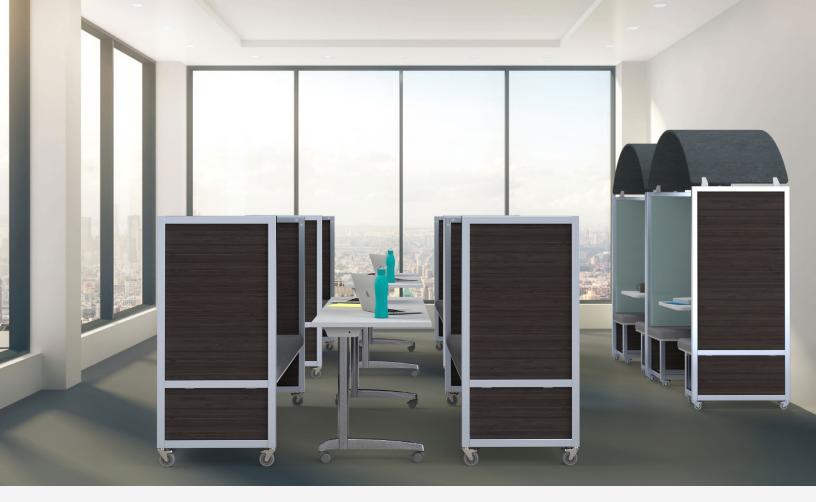

## **GET TO KNOW DUO**

- Station ships fully assembled
- Designed to fit through standard doorways
- Shipped on 650lb ball bearing casters for easy mobility and reconfiguration
- Customize stations with Quiet Earth Moss or Ezobord panels
- Convert the DOS Booth into the DOS Bench by removing the surface and extending the bench