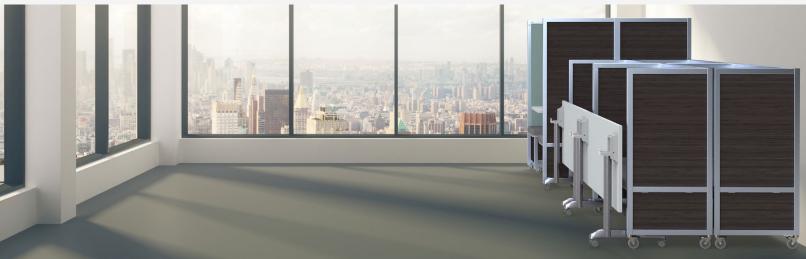

costs.

Installs in minutes, not hours

No punch list saves time.

## **GET TO KNOW DUO**

- Station ships fully assembled
- Designed to fit through standard doorways
- Shipped on 650lb ball bearing casters for easy mobility and reconfiguration
- Customize stations with Quiet Earth Moss or Ezobord panels
- Convert the DOS Booth into the DOS Bench by removing the surface and extending the bench