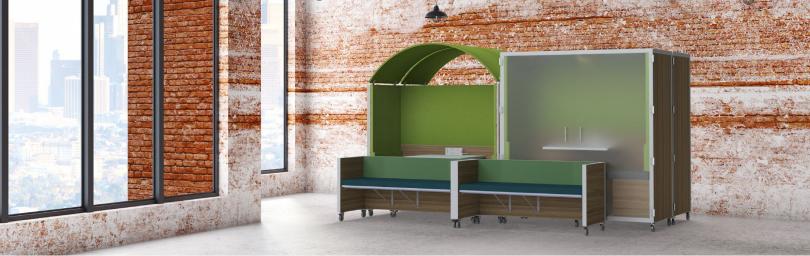

## **GET TO KNOW DOS**

- Station ships fully assembled
- Designed to fit through standard doorways
- Shipped on 650lb ball bearing casters for easy mobility and reconfiguration
- Customize stations with Quiet Earth Moss or Ezobord panels
- Convert the DOS Booth into the DOS Bench by removing the surface and extending the bench
- Convert DOS Booth into DOS+, a fully enclosed meeting space with Light, Ventilation, Doors. Roof, and Power Bar