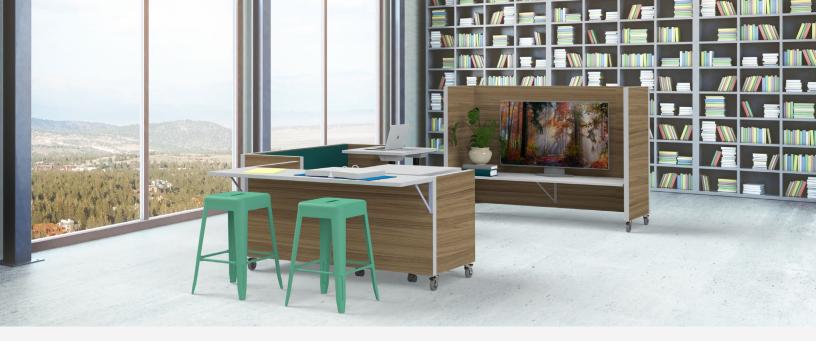

## **GET TO KNOW DOS**

- Station ships fully assembled
- Designed to fit through standard doorways
- Shipped on 650lb ball bearing casters for easy mobility and reconfiguration
- Customize stations with Quiet Earth Moss or Ezobord panels
- Convert the DOS Booth into the DOS Bench by removing the surface and extending the bench
- Convert DOS Booth into DOS+, a fully enclosed meeting space with Light, Ventilation, Doors. Roof, and Power Bar