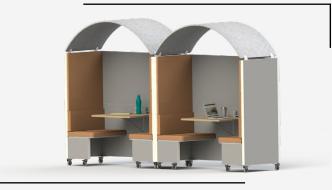

## **GET TO KNOW DOS**

- Station ships fully assembled
- Designed to fit through standard doorways
- Shipped on 650lb ball bearing casters for easy mobility and reconfiguration
- Customize stations with Quiet Earth Moss or Ezobord panels
- Convert the DOS Booth into the DOS Bench by removing the surface and extending the bench
- Convert DOS Booth into DOS+, a fully enclosed meeting space with Light, Ventilation, Doors. Roof, and Power Bar