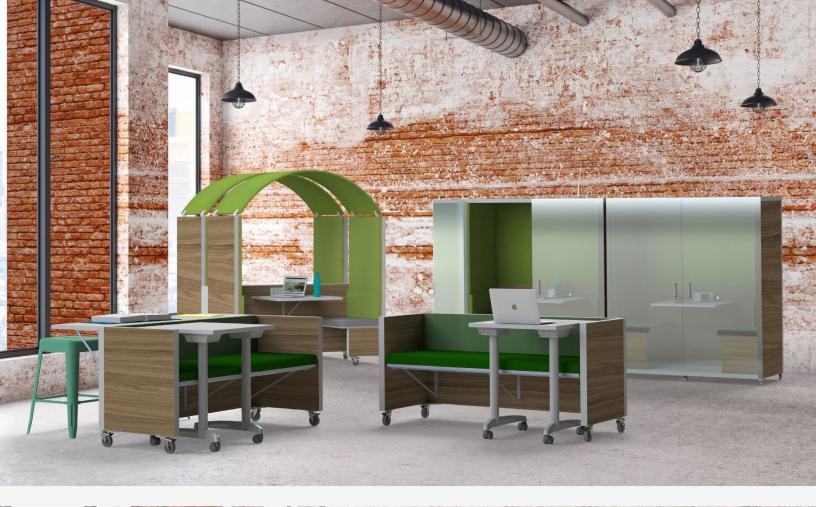

## **GET TO KNOW DOS**

- Station ships fully assembled
- Designed to fit through standard doorways
- Shipped on 650lb ball bearing casters for easy mobility and reconfiguration
- Customize stations with Quiet Earth Moss or Ezobord panels
- Convert the DOS Booth into the DOS Bench by removing the surface and extending the bench
- Convert DOS Booth into DOS+, a fully enclosed meeting space with Light, Ventilation, Doors. Roof, and Power Bar